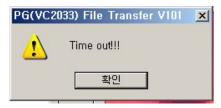

#### 2.Time out!!!

- T: This trouble can be occurring when power is off or cable is disconnected
- S: Check power status and cable conditions and restart setup process again.