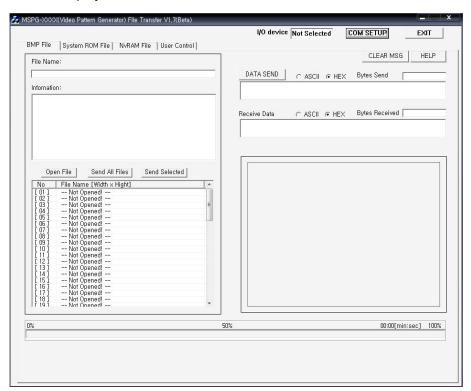

7.Click "COM SETUP" button that is located in upper right corner in order to connect communication.

8. You can see follow window then push (Y).

10.Click NvRam File tap

- 12. File information will shown in information window.
- 13. Click **Write NvRAM** if you want to download NVR file from PC to Generator.