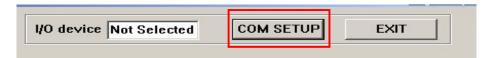

7.Click "COM SETUP" button that is located in upper right corner in order to connect communication.

8. You can see follow window then push (Y).

10.Click NvRam File tap

- 12. File information will shown in information window.
- 13. Click **Write NvRAM** if you want to download NVR file from PC to Generator.