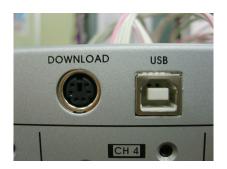

## MSHG-600 NVR(Pattern&Timing) file Download Instructions

- 1.Plz install **USB drive** on your PC before work. ( Control Panel >> New Hardware Wizard )
- 2. Turn off the main power.
- 3. Connect to the PC's **USB(A type)** port using USB cable from MSHG-600's **USB(B type)** Connector.

< USB Cable A-B Type >

- 4. Turn on the main power. (Make sure cable is properly connected)
- 5. You can't see any change on the front LCD. ( different with main program download )

- 6. Run the PC program MSPG File Transfer V2.0
- Make sure put FTD2XX.dll in same folder with MSPG File Transfer V2.0
- 7. Initial display will be shown as below.