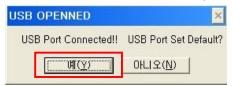

7.Click "COM SETUP" button that is located in upper right corner in order to connect communication.

8. You can see follow window then push (Y).

10.Click NvRam File tap

- 12. File information will shown in information window.
- 13. Click **Write NvRAM** if you want to download NVR file from PC to Generator.