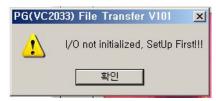

### 1.I/O not initialized, Setup First

- T: This trouble can be occurring when cable is disconnected or setup value are not property.
- S: Please restart setup process again.