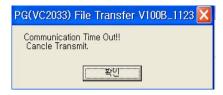

#### 3. Cancle Transmit

- T: This trouble can be occurring when power is off or cable is disconnected
- S: Check power status and cable conditions and restart setup process again.