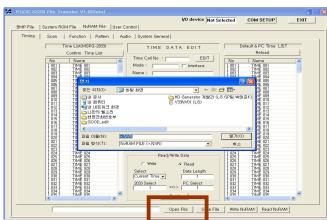

7.Click "COM SETUP" button that is located in upper right corner in order to connect communication.

8. You can see follow window then push (Y).

10.Click NvRam File tap

- 12. File information will shown in information window.
- 13. Click **Write NvRAM** if you want to download NVR file from PC to Generator.

- 14. When you finished download, please turn off main power and pull out USB cable from Generator.
- 15. Turn on main power to start up-dated NVR operation
- # Notice :User can't see NVR version version on the LCD .