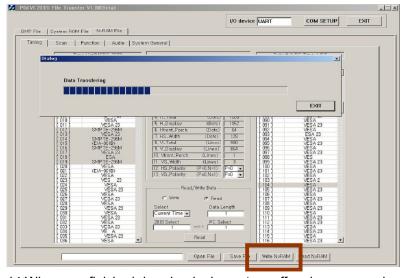

7.Click "COM SETUP" button that is located in upper right corner in order to connect communication.

8. You can see follow window then push (Y).

10.Click NvRam File tap

- 12. File information will shown in information window.
- 13. Click **Write NvRAM** if you want to download NVR file from PC to Generator.

- 14. When you finished download, please turn off main power and pull out USB cable from Generator.
- 15. Turn on main power to start up-dated NVR operation
- # Notice :User can't see NVR version version on the LCD .